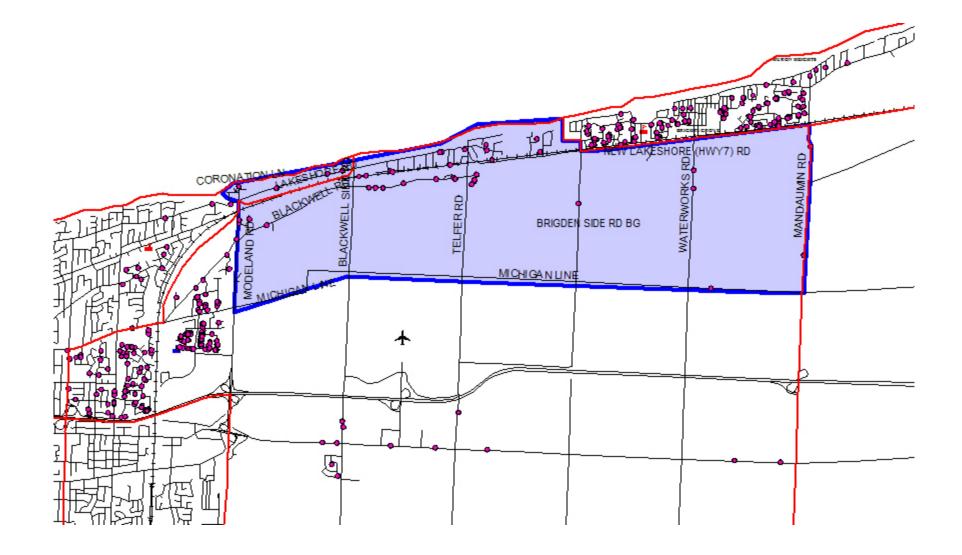

### **Study Area 2**

### **Current Students by Grade Residing Within Study Area 2**

| JK | SK | 1 | 2 | 3 | 4 | 5 | 6 | 7  | 8 |
|----|----|---|---|---|---|---|---|----|---|
| 4  | 5  | 5 | 5 | 3 | 4 | 3 | 9 | 10 | 8 |

- JK to Grade 7 Total 48 students
- JK to Grade 6 Total 38 students
- JK to Grade 5 Total 29 students