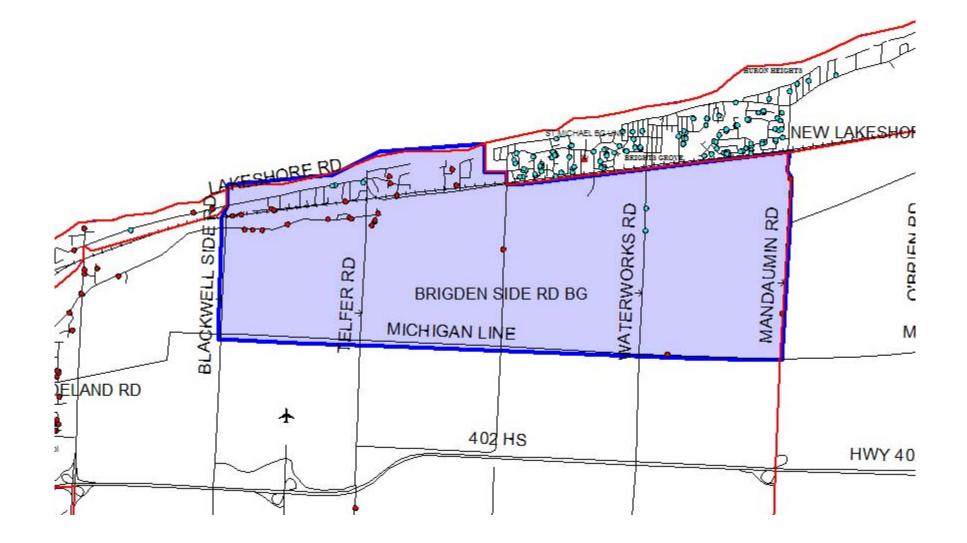

#### **Study Area 1**

### **Current Students by Grade Residing Within Study Area 1**

| JK | SK | 1 | 2 | 3 | 4 | 5 | 6 | 7 | 8 |
|----|----|---|---|---|---|---|---|---|---|
| 1  | 3  | 4 | 4 | 1 | 1 | 2 | 7 | 9 | 7 |

- JK to Grade 7 Total 32 students
- JK to Grade 6 Total 23 students
- JK to Grade 5 Total 16 students