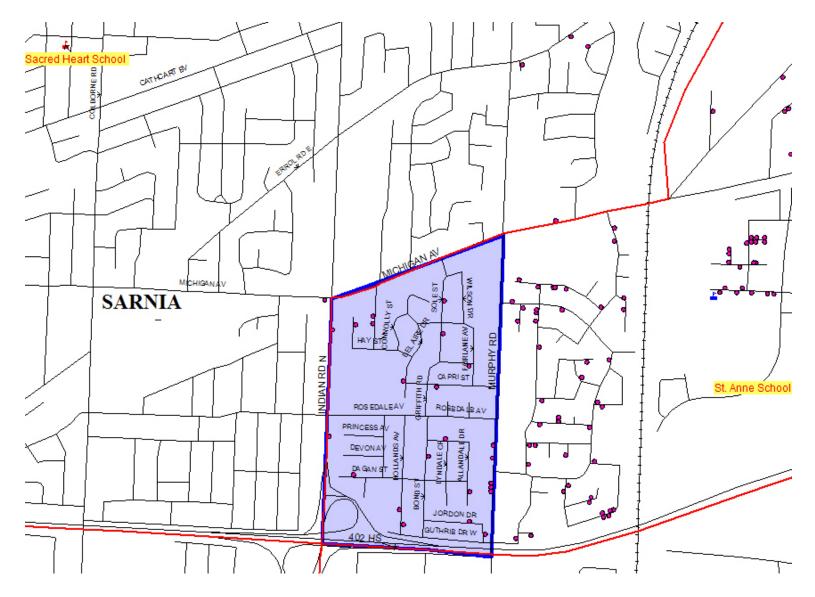

### **Study Area 3**

### **Current Students by Grade Residing Within Study Area 3**

| JK | SK | 1 | 2 | 3 | 4 | 5 | 6 | 7 | 8 |
|----|----|---|---|---|---|---|---|---|---|
| 4  | 3  | 3 | 4 | 3 | 5 | 4 | 5 | 4 | 4 |

- JK to Grade 7 Total 35 students
- JK to Grade 6 Total 31 students
- JK to Grade 5 Total 26 students